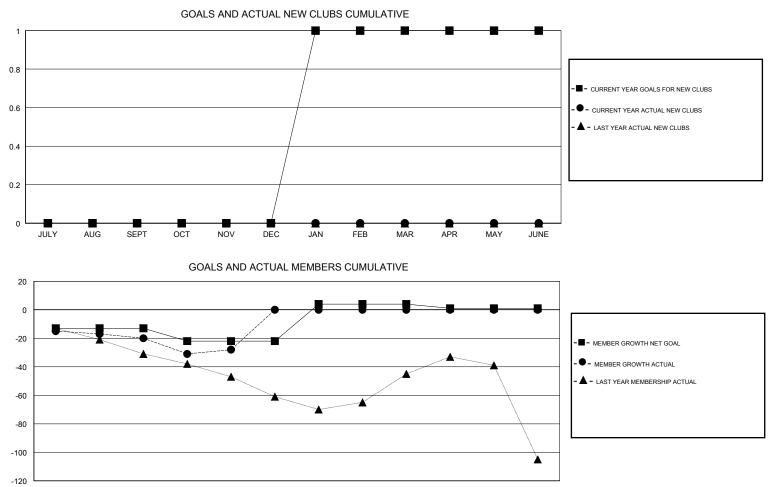

## LOCATION WASHINGTON

| Clubs                 |               |           |               | Members               |                           |                         |                                                    |
|-----------------------|---------------|-----------|---------------|-----------------------|---------------------------|-------------------------|----------------------------------------------------|
| RESULTS FOR 2017-2018 |               |           |               | RESULTS FOR 2017-2018 |                           |                         |                                                    |
| QUARTER               | NEW CLUB GOAL | NEW CLUBS | DROPPED CLUBS | QUARTER               | MEMBER GROWTH NET<br>GOAL | MEMBER GROWTH<br>ACTUAL | DROPPED<br>MEMBERS ACTUAL<br>(including transfers) |
| JULY/AUG/SEPT         | 0             | 0         | 0             | JULY/AUG/SEPT         | -13                       | 43                      | 56                                                 |
| OCT/NOV/DEC           | 0             | 0         | 0             | OCT/NOV/DEC           | -9                        | 34                      | 41                                                 |
| JAN/FEB/MAR           | 1             | 0         | 0             | JAN/FEB/MAR           | 26                        | 0                       | 0                                                  |
| APR/MAY/JUNE          | 0             | 0         | 0             | APR/MAY/JUNE          | -3                        | 0                       | 0                                                  |